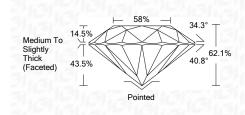

|
| Cut Grade                 | EXCELLENT                   |
| ADDITIONAL GRADING INFORM | IATION                      |
| Polish                    | EXCELLENT                   |

| Symmetry     | EXCELLENT |
|--------------|-----------|
| Fluorescence | SLIGHT    |
|              |           |

LABGROWN IGI LG533290182 Inscription(s) Comments: This Laboratory Grown Diamond was created by Chemical Vapor Deposition (CVD) growth process. Indications of post-growth treatment.

## LG533290182

## PROPORTIONS



### **CLARITY CHARACTERISTICS**



**KEY TO SYMBOLS** 

Red symbols indicate internal characteristics. Green symbols indicate external characteristics. LABORATORY GROWN DIAMOND REPORT

### **GRADING SCALES**



LABGROWN IGI LG533290182

LASERSCRIBE

Sample Image Used



EXCELLENT



#### ADDITIONAL GRADING INFORMATION

Cut Grade

| Polish         | EXCELLENT                |
|----------------|--------------------------|
| Symmetry       | EXCELLENT                |
| Fluorescence   | SLIGHT                   |
| Inscription(s) | LABGROWN IGI LG533290182 |

Comments: This Laboratory Grown Diamond was created by Chemical Vapor Deposition (CVD) growth process. Indications of post-growth treatment.





#### LABORATORY GROWN DIAMOND REPORT