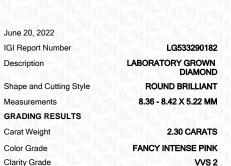

### LABORATORY GROWN DIAMOND REPORT

June 20, 2022

| IGI Report Number         | LG533290182                 |
|---------------------------|-----------------------------|
| Description               | LABORATORY GROWN<br>DIAMOND |
| Shape and Cutting Style   | ROUND BRILLIANT             |
| Measurements              | 8.36 - 8.42 X 5.22 MM       |
| GRADING RESULTS           |                             |
| Carat Weight              | 2.30 CARATS                 |
| Color Grade               | FANCY INTENSE PINK          |
| Clarity Grade             | VVS 2                       |
| Cut Grade                 | EXCELLENT                   |
| ADDITIONAL GRADING INFORM | IATION                      |
| Polish                    | EXCELLENT                   |